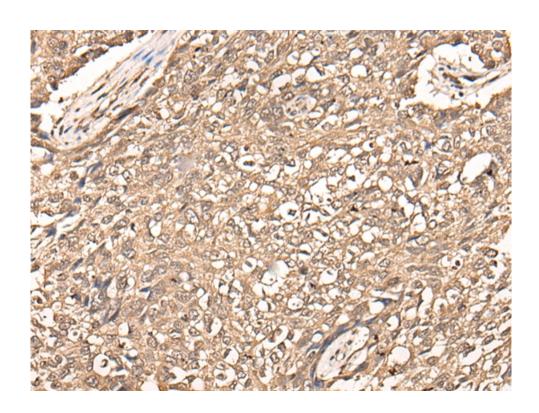

## 技术规格

| Background:       | This gene encodes a member of the C19 peptida se family, also known as family 2 of ubiquitin car boxy-terminal hydrolases. The encoded protein cle aves ubiquitin from ubiquitinated proteins for rec ycling in intracellular protein degradation. The encoded protein is also able to release NEDD8, a ubiquitin-like protein, from NEDD8-conjugated proteins. This gene has been referred to as USP16 and USP23 but is now known as USP21. Alternatively spliced transcript variants encoding different isofo |
|-------------------|-----------------------------------------------------------------------------------------------------------------------------------------------------------------------------------------------------------------------------------------------------------------------------------------------------------------------------------------------------------------------------------------------------------------------------------------------------------------------------------------------------------------|
| Applications      | rms have been found for this gene.                                                                                                                                                                                                                                                                                                                                                                                                                                                                              |
| Applications:     | ELISA, IHC                                                                                                                                                                                                                                                                                                                                                                                                                                                                                                      |
| Name of antibody: | USP21                                                                                                                                                                                                                                                                                                                                                                                                                                                                                                           |
| Immunogen:        | Fusion protein of human USP21                                                                                                                                                                                                                                                                                                                                                                                                                                                                                   |
| Full name:        | ubiquitin specific peptidase 21                                                                                                                                                                                                                                                                                                                                                                                                                                                                                 |

## 全国订货电话 4008-723-722

| Synonyms:                   | USP16; USP23      |
|-----------------------------|-------------------|
| SwissProt:                  | Q9UK80            |
| ELISA Recommended dilution: | 5000-10000        |
| IHC positive control:       | Human lung cancer |
| IHC Recommend dilution:     | 40-200            |